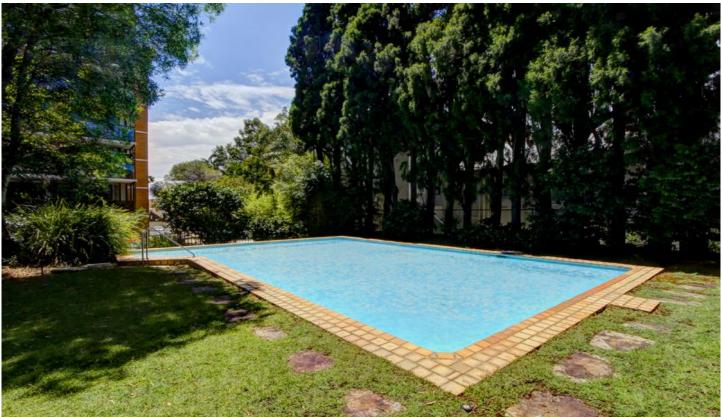

## IN-GROUND POOL IN BACK YARD!

- + Large 2 bedroom apartment
- + Large living/dining area
- + New fresh kitchen and bathroom
- + Loads of storage
- + Lovely in ground pool in rear garden
- + Lock-up garage with space for storage