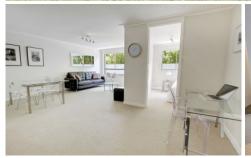

## 3/63 Darling Point Road Darling Point NSW

Large apartment + lock up garage, generously proportioned with NEW KITCHEN & BATHROOM and spacious living/dining room.

The position couldn't be better - near the local cafe/minimarket, so close to the Edgecliff Centre and Double Bay and short 3min walk to BUS or TRAIN at EDGECLIFF - DIRECT TO CBD

## IN-GROUND POOL IN BACK YARD!

- + Large 2 bedroom apartment
- + Large living/dining area
- + New fresh kitchen and bathroom
- + Loads of storage
- + Lovely in ground pool in rear garden
- + Lock-up garage with space for storage