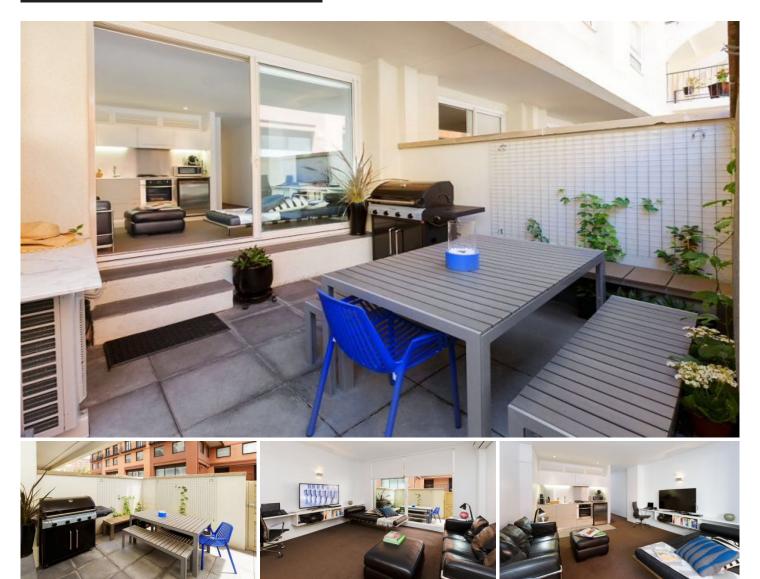

## G007/2 Elizabeth Bay Road Elizabeth Bay NSW

SHORT TERM 3 MONTH LEASE AVAILABLE

Stylish indoor/outdoor entertaining is offered by this sophisticated city side/ harbour side apartment along with all the bells, whistles and luxuries.

Desirably positioned in the luxury landmark building, Gazebo, the apartment is set back from the building's dual street frontages, offering private entrance in addition to main foyer building entrances.

The clever floor plan maximises space, light and privacy. Spilling out to a West facing private courtyard, this one bedroom, garden apartment is a must to inspect!

Desirable Features: + Quality furnishings and appliances