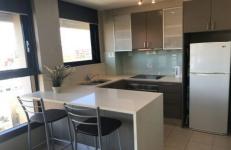

## 67/45 Macleay Street Potts Point NSW

Set high up in "The Chimes" this this bright and modern apartment has sweeping views over Potts Point and across to the CBD

- + Full kitchen, stone bench top, breakfast bar
- + Full bathroom, bathtub, underfloor heating
- + Light, airy, low level windows
- + Built in wardrobes, storage
- + Lounge and dinning area
- + City Skyline and CBD views
- + Potts Points cafe and restaurant precinct at your door step
- + Bus stop at front door
- + Train station 5 min walk