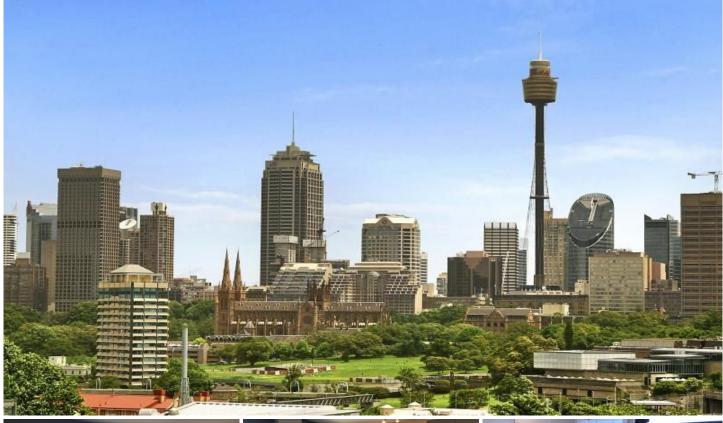

## 67/45 Macleay Street Potts Point NSW

Set high up in "The Chimes" this this bright and modern apartment has sweeping views over Potts Point and across to the CBD

- + Full kitchen, stone bench top, breakfast bar
- + Full bathroom, bathtub, underfloor heating
- + Light, airy, low level windows
- + Built in wardrobes, storage
- + Lounge and dinning area
- + City Skyline and CBD views
- + Potts Points cafe and restaurant precinct at your door step
- + Bus stop at front door
- + Train station 5 min walk