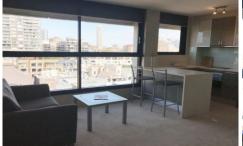

## 67/45 Macleay Street Potts Point NSW

Set high up in "The Chimes" this this bright and modern apartment has sweeping views over Potts Point and across to the CBD

- + Full kitchen, stone bench top, breakfast bar
- + Full bathroom, bathtub, underfloor heating
- + Light, airy, low level windows
- + Built in wardrobes, storage
- + Lounge and dinning area
- + City Skyline and CBD views
- + Potts Points cafe and restaurant precinct at your door step
- + Bus stop at front door
- + Train station 5 min walk