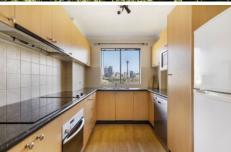

## **DESIRABLE FEATURES:**

- + Large living/dining areas
- + Balcony and polished floorboards
- + Two large bedrooms with built-in wardrobes
- + European kitchen, all appliances, crockery and cutlery
- + Modern bathroom inc bathtub and separate walk-in shower
- + Large Internal laundry room, washer, dryer included
- + 1 minute walk to train station + 10 mins walk to CBD
- + 1 minute walk to Coles Shopping Centre and Fitness First
- + Executive lobby and lift