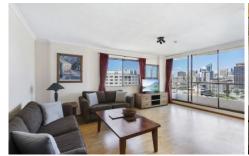

## **DESIRABLE FEATURES:**

- + Large living/dining areas
- + Balcony and polished floorboards
- + Two large bedrooms with built-in wardrobes
- + European kitchen, all appliances, crockery and cutlery
- + Modern bathroom inc bathtub and separate walk-in shower
- + Large Internal laundry room, washer, dryer included
- + 1 minute walk to train station + 10 mins walk to CBD
- + 1 minute walk to Coles Shopping Centre and Fitness First
- + Executive lobby and lift