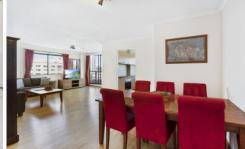

## **DESIRABLE FEATURES:**

- + Large living/dining areas
- + Balcony and polished floorboards
- + Two large bedrooms with built-in wardrobes
- + European kitchen, all appliances, crockery and cutlery
- + Modern bathroom inc bathtub and separate walk-in shower
- + Large Internal laundry room, washer, dryer included
- + 1 minute walk to train station + 10 mins walk to CBD
- + 1 minute walk to Coles Shopping Centre and Fitness First
- + Executive lobby and lift