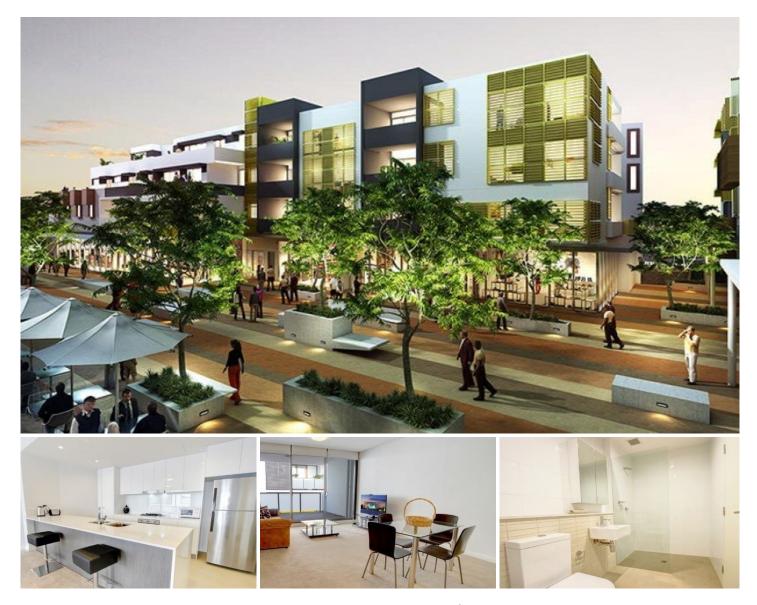

## 107D/11 Mashman Avenue Kingsgrove NSW

EXECUTIVES TAKE NOTE, this is living with executive new amenities, lifestyle and convenient shopping and transport placed 2min from the front door.

THE BUILDING: Fresh, new and executive with conveniences of woolworths supermarket, cafes, deli, BWS and open piazza only footsteps away, this is a truly unique feel, plus smart and premium new building only 12 kms from CBD.

THE APARTMENT: large living space with stainless steel Smeg appliances, caesarstone benchtops, air con and large balcony to entertain.

SECURE KEYLESS ENTRY: leads you to a lift ready to take you to your front door, the apartment from security parking.