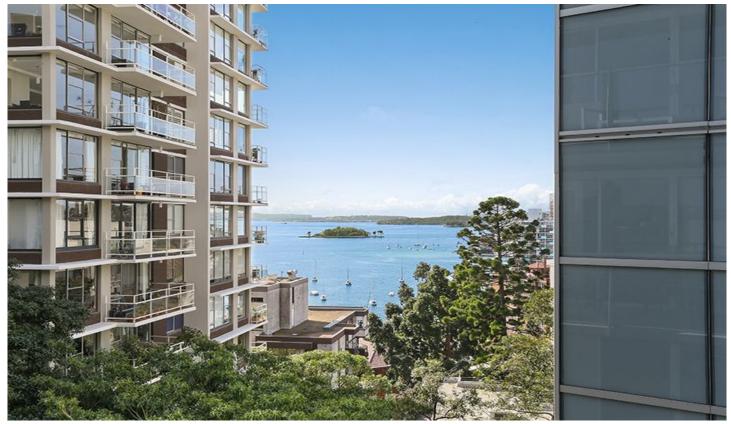

## 53/6 Greenknowe Avenue Potts Point NSW

Large elevated, east-facing apartment with water views

- Gas kitchen, stainless steel bench tops, dishwasher, full fridge/freezer
- Mosaic tiled designer bathroom
- Large full width balcony
- Built-ins
- Full internal laundry/seperate washer/dryer
- Full furnished designer furnishings
- Storage cage down stairs
- Impressive entrance foyer
- Modern security building