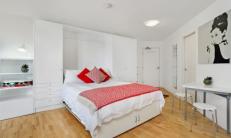

## 53/6 Greenknowe Avenue Potts Point NSW

Large elevated, east-facing apartment with water views

- Gas kitchen, stainless steel bench tops, dishwasher, full fridge/freezer
- Mosaic tiled designer bathroom
- Large full width balcony
- Built-ins
- Full internal laundry/seperate washer/dryer
- Full furnished designer furnishings
- Storage cage down stairs
- Impressive entrance foyer
- Modern security building