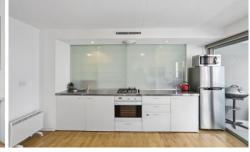

## 53/6 Greenknowe Avenue Potts Point NSW

Large elevated, east-facing apartment with water views

- Gas kitchen, stainless steel bench tops, dishwasher, full fridge/freezer
- Mosaic tiled designer bathroom
- Large full width balcony
- Built-ins
- Full internal laundry/seperate washer/dryer
- Full furnished designer furnishings
- Storage cage down stairs
- Impressive entrance foyer
- Modern security building