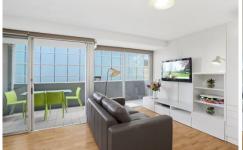

## 53/6 Greenknowe Avenue Potts Point NSW

Large elevated, east-facing apartment with water views

- Gas kitchen, stainless steel bench tops, dishwasher, full fridge/freezer
- Mosaic tiled designer bathroom
- Large full width balcony
- Built-ins
- Full internal laundry/seperate washer/dryer
- Full furnished designer furnishings
- Storage cage down stairs
- Impressive entrance foyer
- Modern security building