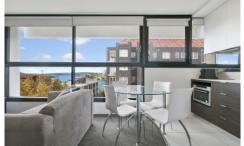

## WHATS INCLUDED

- + New TV
- + Sofa and dining table
- + Bed with linens supplied
- + Kitchen w dishwasher, full fridge, freezer
- + Kitchen w crockery, cutlery, coffee machine
- + Built in wardrobes, loads of storage

## THE PROPERTY AND LOCATION

- + Sydney Harbour panoramic views
- + Modern kitchen, modern bathroom
- + Sun filled living space, large low level windows