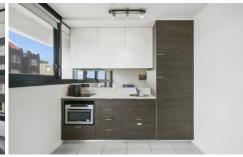

## WHATS INCLUDED

- + New TV
- + Sofa and dining table
- + Bed with linens supplied
- + Kitchen w dishwasher, full fridge, freezer
- + Kitchen w crockery, cutlery, coffee machine
- + Built in wardrobes, loads of storage

## THE PROPERTY AND LOCATION

- + Sydney Harbour panoramic views
- + Modern kitchen, modern bathroom
- + Sun filled living space, large low level windows