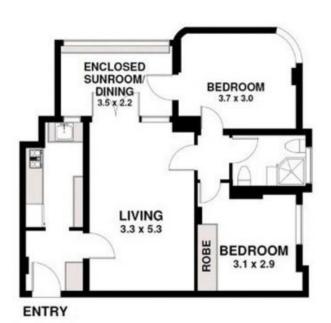

## 403/115 Macleay Street Potts Point NSW

## LEASED BY DEAN MERRETT 0419 201 311

Gowrie Gate is one of Sydneys finest buildings. Set on the NE corner of the block, this large sun-filled inner city pad features a spacious layout and captures views of the Harbour Bridge from the sunroom.

Located in the very heart of fashionable Potts Point, opposite Fitzroy Gardens, its surrounded by chic cafes, eateries and boutiques.

- + Large apartment
- + 2 x large bedrooms, built-in robe
- + Large living room + sunroom or ideal dining room
- + Views of the Harbour Bridge from living & sunroom
- + Bright and airy, high ceilings, large windows
- + Stunningly maintained secure block, level 4, lift access