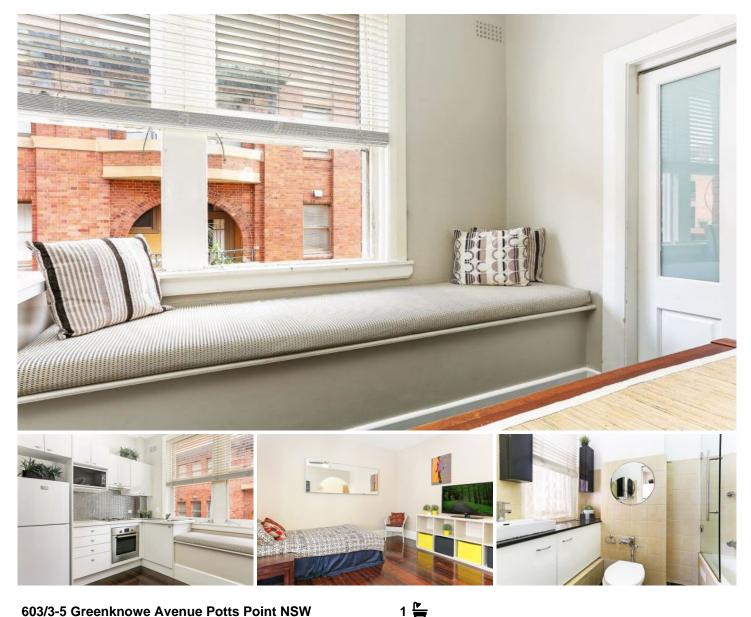

## 603/3-5 Greenknowe Avenue Potts Point NSW

This exceptional large apartment, in arguably the best location, offers a wonderful, leafy street aspect.

Positioned in an impeccably maintained building, the high ceilings and generous proportions complement a fantastic layout.

- + Large apartment, lots of storage
- + Full kitchen, great for cooking, entertaining
- + Generous bathroom with bathtub
- + High ceilings, north-west aspect, great floor plan
- + Sixth floor position with bright private outlook
- + Stunning, boutique block with lift
- + Mins to café/restaurant lifestyle and walk to city