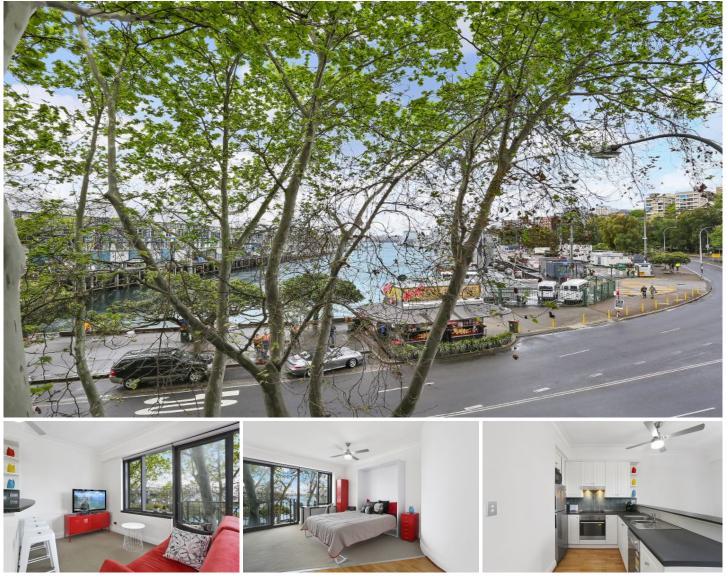

## 6/57 Cowper Wharf Road Woolloomooloo NSW

LARGE SUNNY NORTH FACING apartment boasting water views over Woolloomooloo Bay, the iconic Woolloomooloo Wharf and Garden Island.

Only 5 min walk to the CBD, Botanical Gardens or Potts Point cafe lifestyle.

## DESIRABLE FEATURES INCLUDE:

- 50inch flat screen T.V
- Full kitchen, full fridge, full oven and dish washer
- Crockery, cutlery and appliences
- Queen sized bed with in built wardrobes
- Washing machine & clothes dryer
- Fully furnished inclusions you dont need a thing
- North facing balcony to take in the Harbour Views
- Loads of storage space