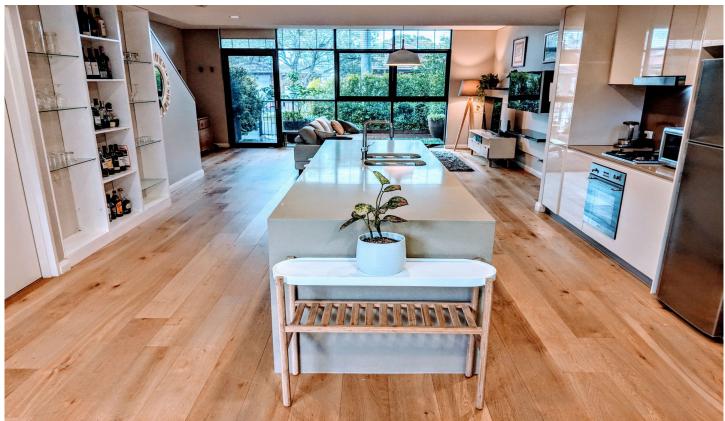

THE APARTMENT: large living space with open plan kitchen, large glass windows open to front or back yards.

DIRECT TRAIN TO CBD VIA AIRPORT: 2 min walk to train station, bus routes, entrance to the M5 motorway only 300 mtrs.

## **DESIRABLE FEATURES:**

- + Contemporary building, fast nbn internet
- + Contemporary apartment, fittings