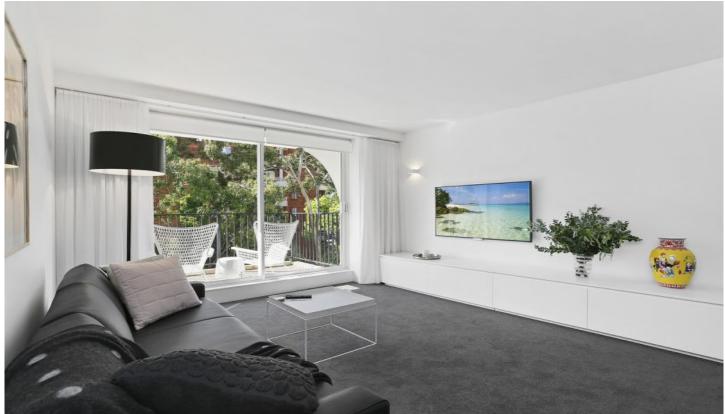

## DESIRABLE FEATURES:

- + Spacious open plan living/dining with balcony
- + Large one bedroom with double study area
- + Designer style bathroom
- + Modern white kitchen, gas cooking ,dish-drawer and integrated fridge
- + Ducted air con throughout
- + Internal laundry, seperate washer and dryer

### **BUILDING ADVANTAGES:**

- + Concierge, marble foyer
- + Beautifully presented, premium well noted building