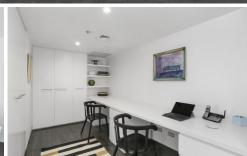

## DESIRABLE FEATURES:

- + Spacious open plan living/dining with balcony
- + Large one bedroom with double study area
- + Designer style bathroom
- + Modern white kitchen, gas cooking ,dish-drawer and integrated fridge
- + Ducted air con throughout
- + Internal laundry, seperate washer and dryer