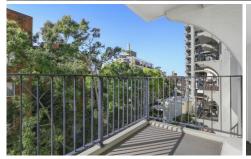

## DESIRABLE FEATURES:

- + Spacious open plan living/dining with balcony
- + Large one bedroom with double study area
- + Designer style bathroom
- + Modern white kitchen, gas cooking ,dish-drawer and integrated fridge
- + Ducted air con throughout
- + Internal laundry, seperate washer and dryer