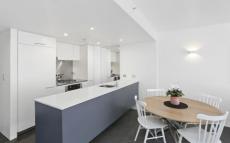

## DESIRABLE FEATURES:

- + Spacious open plan living/dining with balcony
- + Large one bedroom with double study area
- + Designer style bathroom
- + Modern white kitchen, gas cooking ,dish-drawer and integrated fridge
- + Ducted air con throughout
- + Internal laundry, seperate washer and dryer