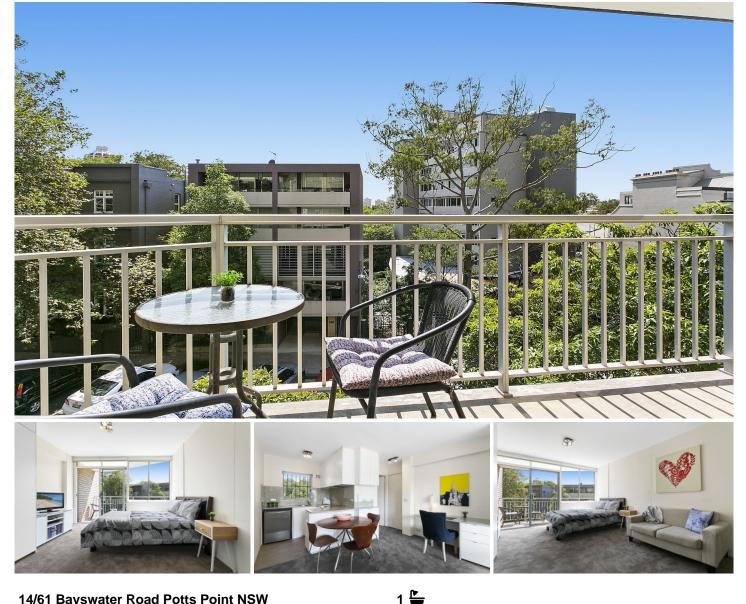

## 14/61 Bayswater Road Potts Point NSW

Modern FULLY FURNISHED apartment with loads of natural light, plus balcony.

Situated in prestigious and tranquil Potts Point / Elizabeth Bay plus only minutes from the business and entertainment areas of the city.

Desirable features include:

- + Bright north aspect sunny apartment
- + Queen bed, built-in wardrobe
- + Full kitchen, loads of storage
- + Stone kitchen, all appliances included
- + Fully furnished you dont need a thing
- + Lift access from new security entrance lobby
- + Balcony