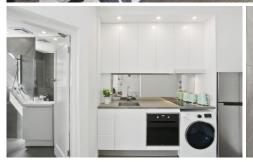

## DESIRABLE FEATURES INCLUDE:

- New chic design apartment
- Executive-presented apartment
- Elegance with bespoke finishes t/ou
- Floating timber floors
- Built-in robes, lots of draws and storage
- Under bed storage
- Soft close cupboards
- Luxurious bathroom
- Fully furnished you dont need a thing
- Full kitchen, full fridge, full oven, loads of storage