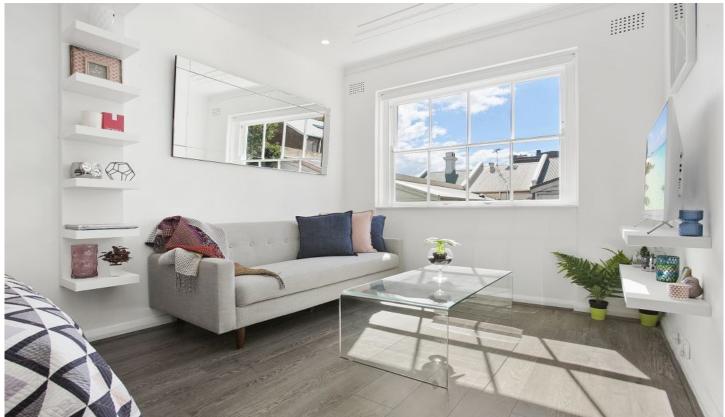

## 10/10 Orwell Street Potts Point NSW

Luxury apartment positioned in the centre of most exclusive 'Potts Point' only minutes from the business and entertainment areas of the city.

## DESIRABLE FEATURES INCLUDE:

- New chic design apartment
- Executive-presented apartment
- Elegance with bespoke finishes t/ou
- Floating timber floors
- Built-in robes, lots of draws and storage
- Under bed storage
- Soft close cupboards
- Luxurious bathroom
- Fully furnished you dont need a thing
- Full kitchen, full fridge, full oven, loads of storage