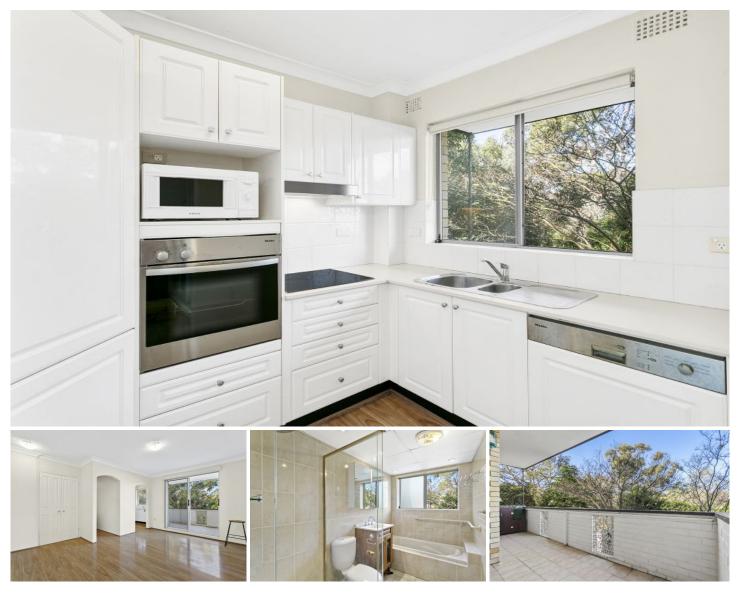

## 8/2-6 Abbott Street Coogee NSW

Enjoying a treetop leafy outlook you will find this generously proportioned two bedroom apartment located in an well maintained established complex.

Open plan living and dining room with large linen closet flows out to the large sunny balcony. Both larger than standard bedrooms have built-in wardrobes. Kitchen has Miele dishwasher + oven, large pantry and ample storage along with and a lovely leafy outlook. Large internal laundry.

Perfectly placed between Randwick and Coogee Beach you will enjoy nearby beach, local parks, desirable schools, shopping and efficient public transport.

- + Open plan living & dining room
- + Contemporary, spacious kitchen with Meile appliances +