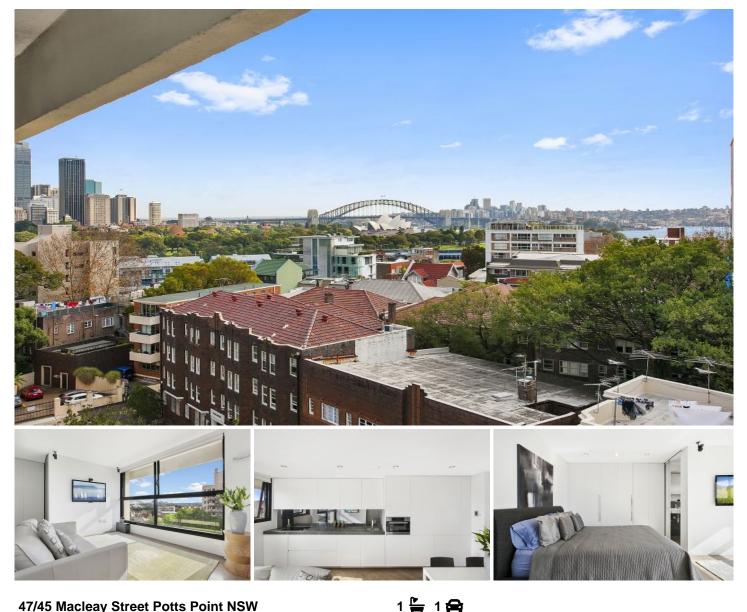

## 47/45 Macleay Street Potts Point NSW

Anyone looking for million dollar views, this is the property for you.

Harbour Bridge, Opera House and beyond outlook with full features and contemporary interiors.

Located high up in 'the chimes' an ever-popular security building on desired Macleay Street.

The apartment is a short 3min walk to cafes, supermarkets, shops, bus routes, train station, parks and Woolloomooloo Bay - Elizabeth Bay - even the CBD.

- + Lux executive apartment
- + Fully furnished, you don't need a thing
- + North aspect, loads of sun, bright natural light
- + Opera House and Harbour views

**Dean Merrett** 0419 201 311