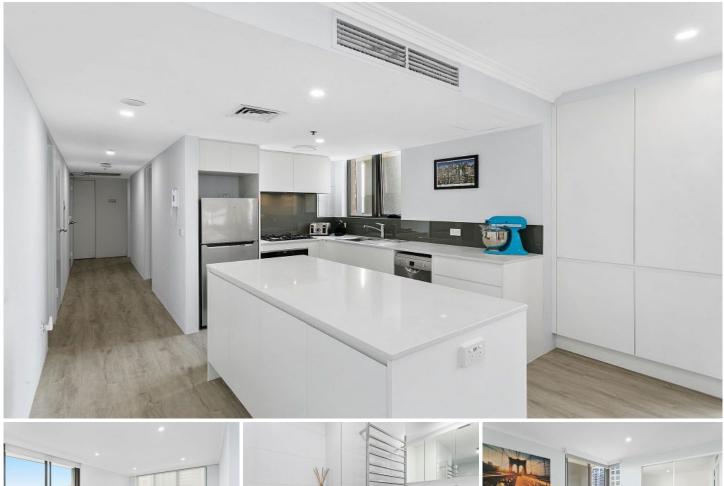

## 1703A/148 Elizabeth Street Sydney NSW

Up high on the 17th floor fully furnished & renovated 2 bedroom apartment in well sought after residential tower near Hyde Park. Decorated with stylish furniture it's ready to move into!

## Featuring:

- + Open plan kitchen with gas cooking
- + Spacious with loads of light
- + Decent size bedrooms, main bedroom with built-in wardrobes
- + Ducted air conditioning throughout
- + Modern bathroom
- + Internal Laundry
- + Security video intercom
- + 1 security car space

Building comes with indoor, pool, spa, gym 24 hours

View : https://www.executivestyleproperty.com.au/lease/ nsw/sydney-city/sydney/residential/apartment/56 66283

Dean Merrett 0419 201 311