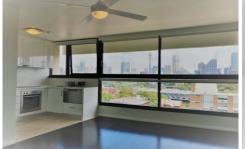

Anyone looking for modern style living with million dollar views this apartment is for you.

- + Modern apartment
- + Full kitchen, inc dishwasher
- + Full bathroom, inc bath
- + Internal laundry
- + Built-in robes
- + Dark timber floors
- + Bright and airy
- + Wall to wall windows
- + Quiet position
- + Desired location of Potts Point