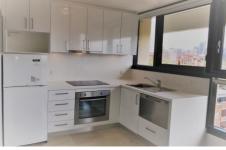

Anyone looking for modern style living with million dollar views this apartment is for you.

- + Modern apartment
- + Full kitchen, inc dishwasher
- + Full bathroom, inc bath
- + Internal laundry
- + Built-in robes
- + Dark timber floors
- + Bright and airy
- + Wall to wall windows
- + Quiet position
- + Desired location of Potts Point