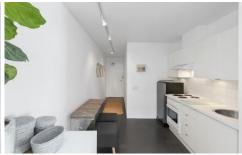

## LOCATION LOCATION!

This apartment is a generous design for a city pad. It's all about location, but with its separate full kitchen, full bathroom and balcony, you'll have lots of room to enjoy it.

## **HIGHLIGHTS**

- + Large furnished designer apartment
- + Integrated joinery, storage space, work desk
- + Neat/tidy full separate kitchen
- + Built in wardrobe, gallery lighting
- + Recently installed brand new air conditioning
- + One of the best positions in city
- + Potts Point dining & cafes at door
- + Walk-everywhere Sydney lifestyle
- + 8 min walk to Wolloomooloo waterfront