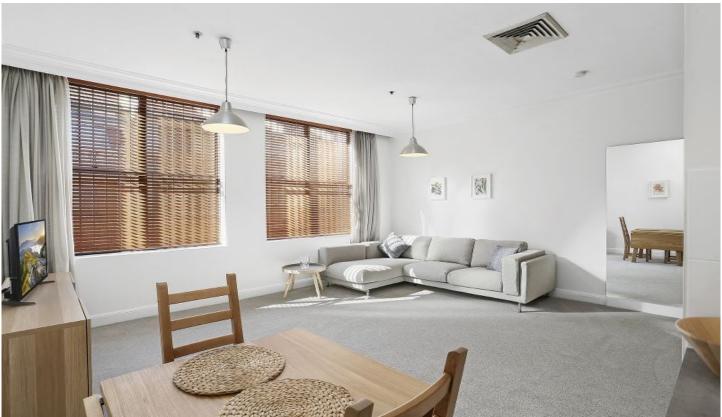

## 114/88 Dowling Street Woolloomooloo NSW

LARGE DESIGNER APARTMENT with tranquil setting across road from SYDNEY HARBOUR, every convenience of Potts Point or the CBD only mins walking.

## **DESIRABLE APARTMENT FEATURES:**

- Air conditioning, floor to ceiling storage
- Large built ins storage
- Spacious with high ceilings
- Designer furniture and appliances included
- Kitchen all crockery, cutlery and appliances inc.
- Internal washer / dryer machine
- Fully furnished
- Unbeatable convenience