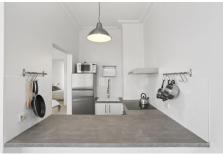

## **DESIRABLE APARTMENT FEATURES:**

- Air conditioning, floor to ceiling storage
- Large built ins storage
- Spacious with high ceilings
- Designer furniture and appliances included
- Kitchen all crockery, cutlery and appliances inc.
- Internal washer / dryer machine
- Fully furnished
- Unbeatable convenience