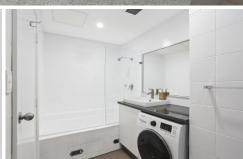

## **DESIRABLE APARTMENT FEATURES:**

- Air conditioning, floor to ceiling storage
- Large built ins storage
- Spacious with high ceilings
- Designer furniture and appliances included
- Kitchen all crockery, cutlery and appliances inc.
- Internal washer / dryer machine
- Fully furnished
- Unbeatable convenience