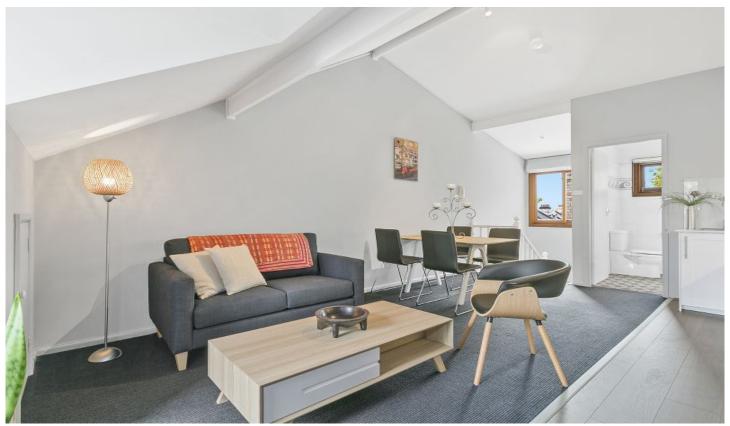

#### LIVING ROOM FEATURES

- + LARGE 42" TV
- + Designer sofa, dinning table, chairs