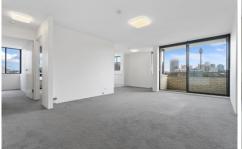

It's located in the sought after 'Victoria Point' building, with great facilities.

- + Sunny lounge and dining space
- + Unique position with breathtaking views
- + Large main bedroom with built ins
- + Full kitchen with dishwasher
- + Stylish designer bathroom, separate bath
- + Full time concierge/building manager
- + Indoor pool and sauna
- + Separate laundry room with dryer
- + Train station 2mins walk
- + Lock up garage/parking space in building