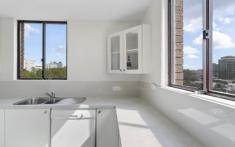

It's located in the sought after 'Victoria Point' building, with great facilities.

- + Sunny lounge and dining space
- + Unique position with breathtaking views
- + Large main bedroom with built ins
- + Full kitchen with dishwasher
- + Stylish designer bathroom, separate bath
- + Full time concierge/building manager
- + Indoor pool and sauna
- + Separate laundry room with dryer
- + Train station 2mins walk
- + Lock up garage/parking space in building