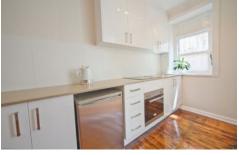

## DESIRABLE FEATURES INCLUDE:

- + Executive-presented apartment
- + Timber floors
- + Queen sized bed
- + Fully furnished inclusions you dont need a thing
- + Stone top kitchen bench, fridge, oven
- + Internal laundry, washer and dryer