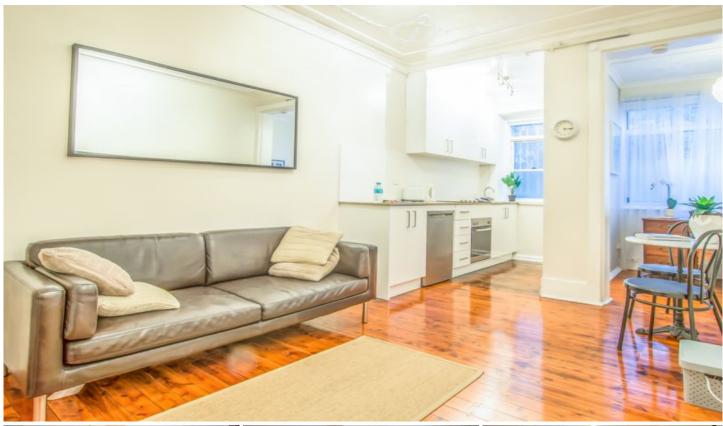

## 3/10 Clapton Place Darlinghurst NSW

Center to Potts Point, Paddington, Darlinghurst, Surry Hills and located only mins walk to CBD and entertainment areas.

Fully furnished and ready to occupy.

Nearby are many cafes, fine dining restaurants and wine bars all within walking distance plus main supermarket shopping, plus train station and bus only 2min walk.

## DESIRABLE FEATURES INCLUDE:

- + Executive-presented apartment
- + Timber floors
- + Queen sized bed
- + Fully furnished inclusions you dont need a thing
- + Stone top kitchen bench, fridge, oven
- + Internal laundry, washer and dryer