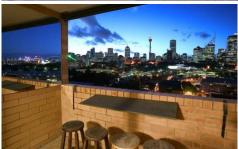

## 126/71 Victoria Street Potts Point NSW

PERFECT LOCATION set at the PARISIAN END of Victoria Street in a highly-regarded building. Sheer magic views coming from this prized west facing apartment.

GREAT BUILDING FACILITES including concierge, pool, sauna, spa & gym

Just moments to the Harbour Foreshore or Potts Points dining, bars, resturaunts and fashion boutiques.

- Open plan living/dining areas, 2 bedrooms w/built-ins
- 2 security car space, pool, spa, gym & terrace-gardens
- Well-maintained bathroom and internal laundry
- Stunning views of Sydney CBD, Opera House, Harbour Bridge
- Superbly maintained complex with concierge, pool, spa & gym