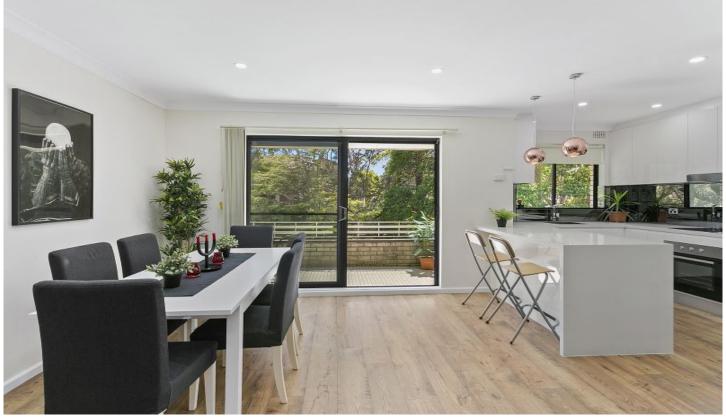

## 35/112-134 Hall Street Bondi Beach NSW

Top floor apartment with sunny north facing balcony with leafy and treetop views

You will love this home as it is well located on a beautiful tree lined street, offers serenity and yet you are less than 150m away from transport, cafes, restaurants, shops, bars, supermarkets, etc and approx 500m to Bondi Beach

## APARTMENT FEATURES INCLUDE:

+ Brand new open plan customised gourmet kitchen with Ceasar Stone bench tops and Tom Dixon copper pendant lights over the kitchen bench including luxury european fittings and appliances, fridge freezer, dishwasher and stunning smoked mirror splash back.