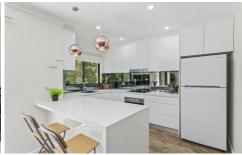

## APARTMENT FEATURES INCLUDE:

+ Brand new open plan customised gourmet kitchen with Ceasar Stone bench tops and Tom Dixon copper pendant lights over the kitchen bench including luxury european fittings and appliances, fridge freezer, dishwasher and stunning smoked mirror splash back.