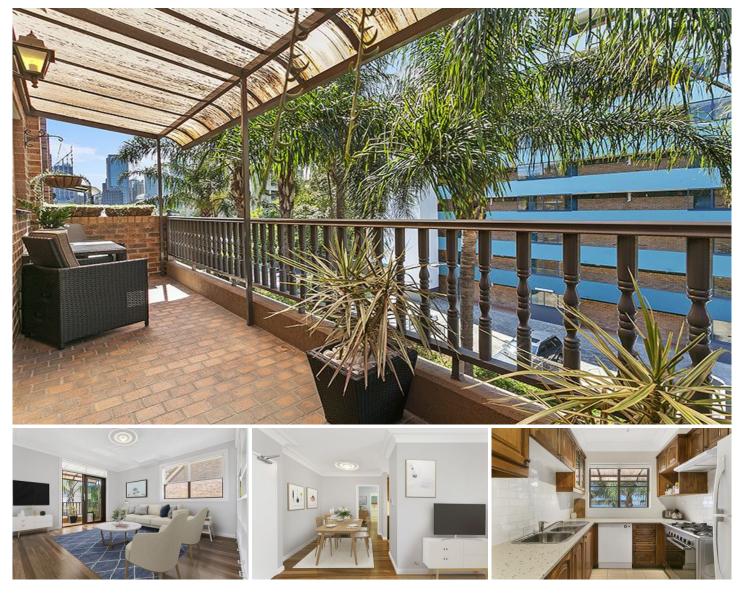

## 14/6 Challis Avenue Potts Point NSW

Ideal rear corner position with captivating city backdrop and accessible security car space.

## DESIRABLE FEATURES

- Sunny north facing, full of natural light
- Stunning city views, palm trees, greenery
- Living room opens to balcony

- Kitchen, gas cooking, stone bench, new dishwasher and fridge

- Bedroom, king size, wall-to-wall built-in wardrobes
- Flooring spotted gum, high featured ceilings
- Bathroom spa bath, storage
- Laundry internal
- Lift access from garage
- Secure undercover parking