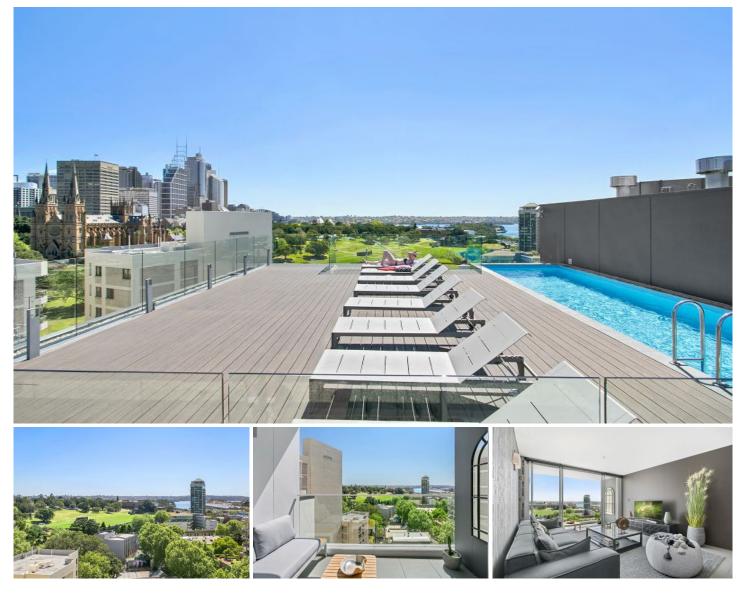

## 37/60-70 William Street Woolloomooloo NSW

Cutting edge design and unbeatable views - this desirable property is perfectly positioned looking onto Sydney Parklands & The Domain.

You can walk to all of Sydney's top attractions as you are on the edge of the CBD as well as Surry Hills, Darlinghurst and Potts Point.

Enjoy an iconic Sydney position & lifestyle while keeping a rare sense of serenity.

DESIRABLE APARTMENT FEATURES:

- + Woolloomooloo Bay water views
- + Sharp mod. tiles & finishes
- + Ducted air conditioning
- + Executive style furnishings
- + Opens onto a covered terrace

Land Size : 120 sqm

: https://www.executivestyleproperty.com.au/l ease/nsw/sydney-city/woolloomooloo/reside ntial/apartment/5666219

View

Dean Merrett 0419 201 311

\*\*

.

LEVEL TEN