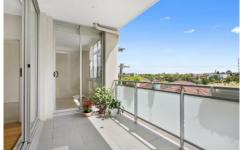

- Two large bedrooms on either side of the apartment
- Two large bathrooms
- Modern kitchen including dishwasher
- Huge living area facing sunny North
- Balcony for entertaining
- Wooden polished floorboards
- Internal laundry and storage room
- Security car space