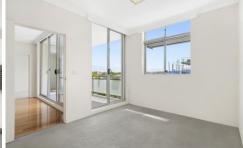

- Two large bedrooms on either side of the apartment
- Two large bathrooms
- Modern kitchen including dishwasher
- Huge living area facing sunny North
- Balcony for entertaining
- Wooden polished floorboards
- Internal laundry and storage room
- Security car space