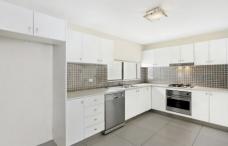

- Two large bedrooms on either side of the apartment
- Two large bathrooms
- Modern kitchen including dishwasher
- Huge living area facing sunny North
- Balcony for entertaining
- Wooden polished floorboards
- Internal laundry and storage room
- Security car space