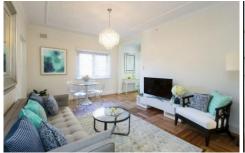

Living/dining enhanced by striking chandelier and classic parquetry floors. Sleek kitchen with stone counter tops, Smeg appliances and Sydney Harbour views.

- 2 large Queen size bedrooms, stylish kitchen & laundry facilities.
- Sydney Harbour views from communal waterfront lawn.
- Mins to the CBD by train/car/ferry/foot