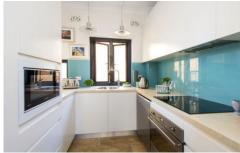

Living/dining enhanced by striking chandelier and classic parquetry floors. Sleek kitchen with stone counter tops, Smeg appliances and Sydney Harbour views.

- 2 large Queen size bedrooms, stylish kitchen & laundry facilities.
- Sydney Harbour views from communal waterfront lawn.
- Mins to the CBD by train/car/ferry/foot