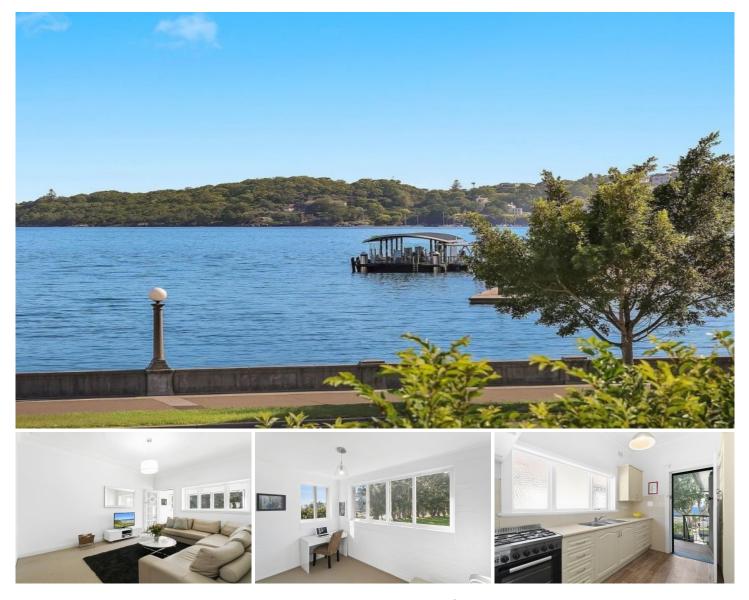

## 5/667 New South Head Road Rose Bay NSW

This beautiful waterfront apartment meets all modern day living requirements. Just 150m from the Ferry to Circular Quay, this is a perfect residence for any executive wanting to live in peace and tranquility whilst having easy access to the city - the best of both worlds.

Take in the stunning north-east views of the golf course and waterfront or stroll past the calm shores of Rose Bay to the 5 star restaurants, cafes, supermarkets, tennis courts and more.

Apartment Features; Two double bedrooms w built-ins Internal laundry Sun room Renovated bathroom Separate dining room Renovated kitchen w' gas cooking