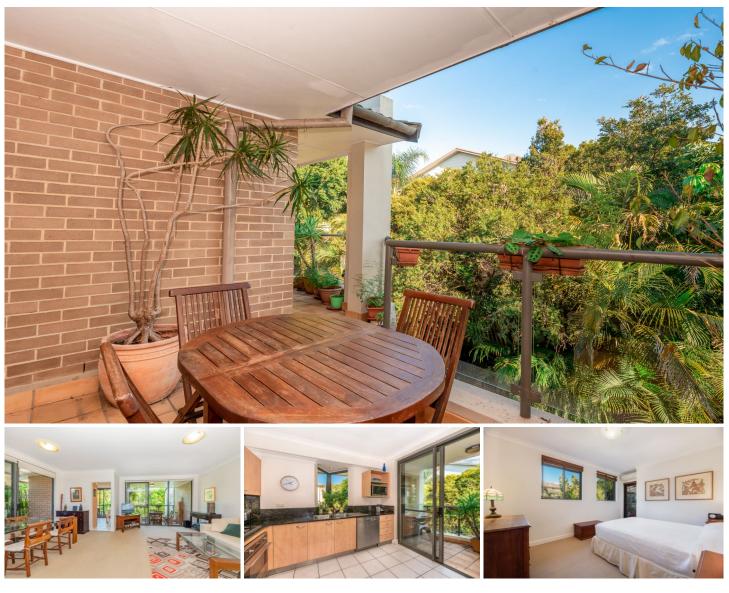

## 11/80 Beach Road Bondi Beach NSW

LARGE effortless indoor/outdoor flow, this apartment displays stylish contemporary interiors that extend to several balconies around the oversized apartment.

## APARTMENT FEATURES

- Air conditioning
- Top floor, large airy spaces
- Open plan lounge/dining open to 2 balconies
- Bedrooms both with balconies
- Main bedroom includes walk-in robes and en-suite bathroom
- Stone kitchen, gas cooking, dishwasher, large fridge
- Loads of crockery and cutlery
- Main bathroom, separate bath and shower
- Internal laundry with separate washer and dryer
- Lock-up garage