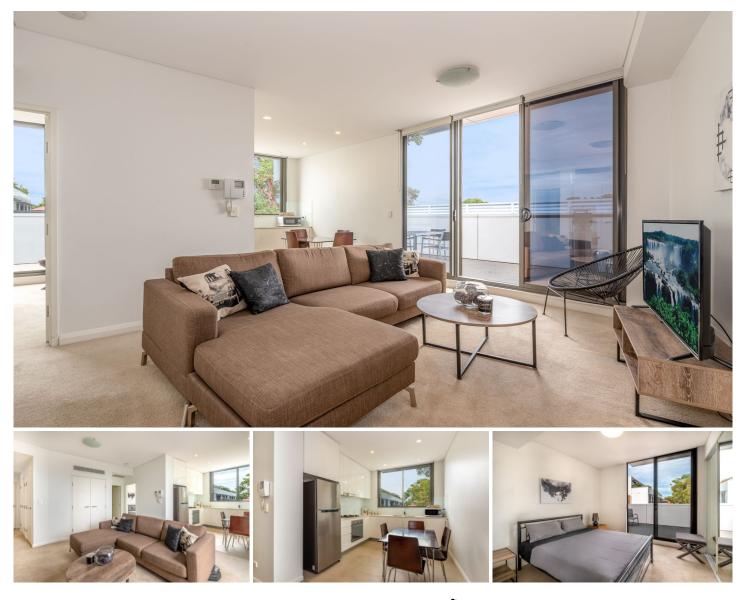

## 211D/11 Mashman Avenue Kingsgrove NSW

EXECUTIVES TAKE NOTE, this is living with executive new amenities, lifestyle and convenient shopping and transport placed 2min from the front door.

THE BUILDING: Fresh, new and executive with conveniences of woolworths supermarket, cafes, deli, BWS and open piazza only footsteps away, this is a truly unique feel, plus smart and premium new building only 12 kms from CBD.

THE APARTMENT: large living space, Fully Furnished with stainless steel Smeg appliances, caesarstone benchtops, air con and large 180 degrees wrap around balcony to entertain.

SECURE KEYLESS ENTRY: leads you to a lift ready to take you to your front door of your apartment from security