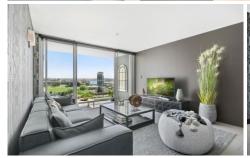

## **DESIRABLE APARTMENT FEATURES:**

- + Woolloomooloo Bay water views
- + Sharp mod. tiles & finishes
- + Ducted air conditioning
- + Executive style furnishings
- + Opens onto a covered terrace