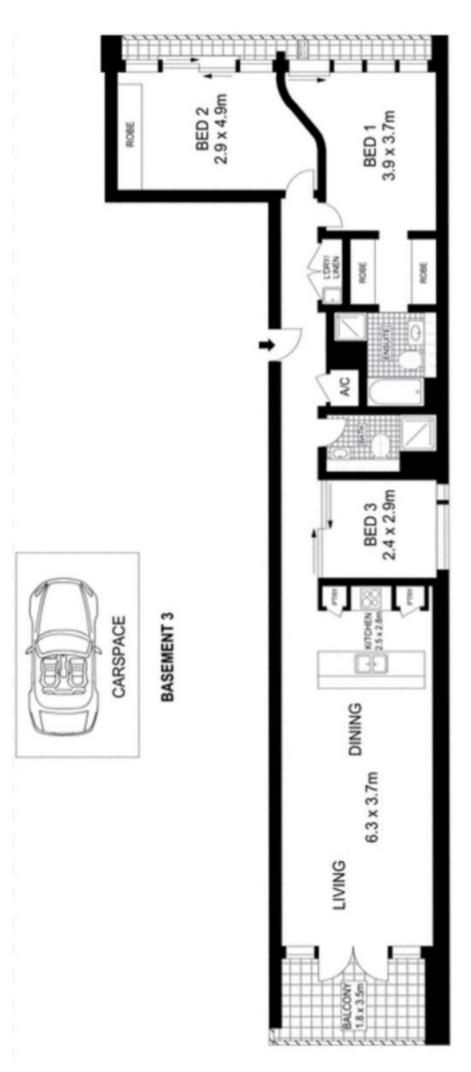

## 3 📮 2 🔓 1 😭

Land Size: 120 sqm

View : https://www.executivestyleproperty.com.au/l

ease/nsw/eastern-suburbs/darlinghurst/resi

dential/apartment/5666157

Dean Merrett 0419 201 311