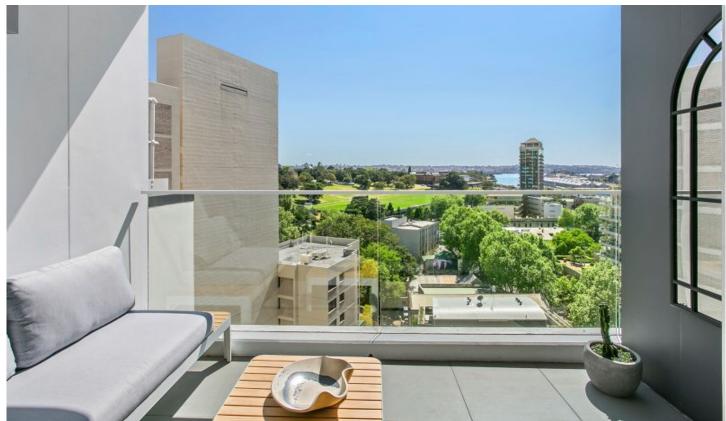

## 37A/60 William Street Darlinghurst NSW

Cutting edge design and unbeatable views this desirable property is perfectly positioned looking onto Sydney Parklands & The Domain.

You can walk to all of Sydney's top attractions as you are on the edge of the CBD as well as Surry Hills, Darlinghurst and Potts Point.

Enjoy an iconic Sydney position & lifestyle while keeping a rare sense of serenity.

## **DESIRABLE APARTMENT FEATURES:**

- + Woolloomooloo Bay water views
- + Sharp mod. tiles & finishes
- + Ducted air conditioning
- + Executive style furnishings
- + Opens onto a covered terrace