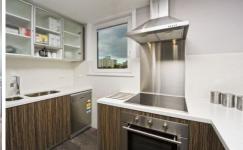

## **FEATURES**

- + Two good sized rooms
- + Separate lounge and dining areas with views
- + Brand new designer kitchen
- + Brand new bathroom
- + Balcony with city and harbour views
- + Internal laundry with appliances