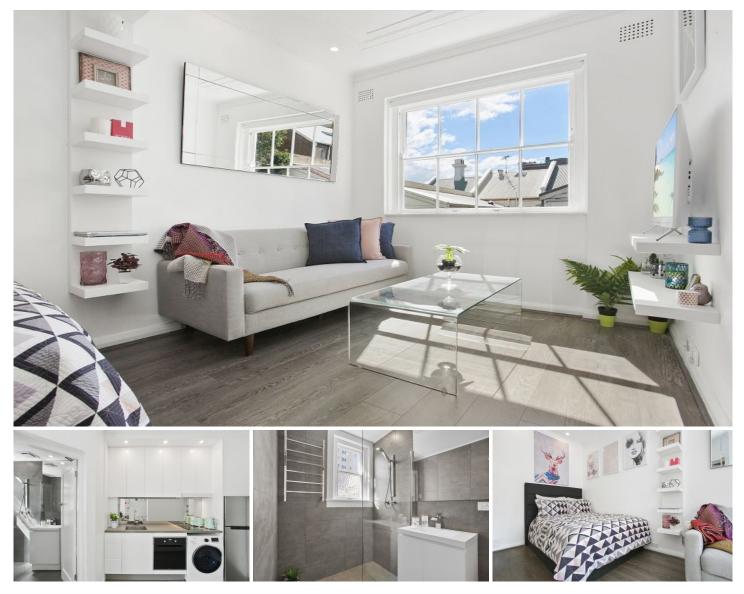

## 10/10 Orwell Street Potts Point NSW

NEW luxury apartment positioned in the centre of most exclusive 'Potts Point' only minutes from the business and entertainment areas of the city.

## DESIRABLE FEATURES INCLUDE:

- New chic design apartment
- Executive-presented apartment
- Elegance with bespoke finishes t/ou
- Floating timber floors
- Built-in robes, lots of draws and storage
- Underbed storage
- Soft close cupboards
- Luxurious bathroom
- Fully furnished you dont need a thing
- Full kitchen, full fridge, full oven, loads of storage