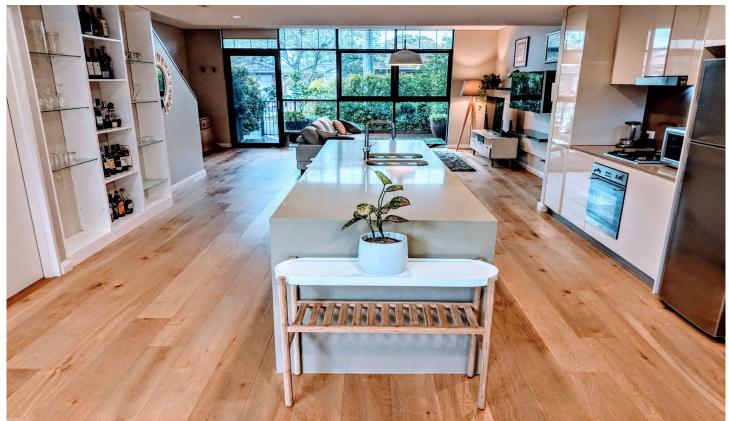

THE APARTMENT: large living space with open plan kitchen, large glass windows open to front or back yards.

DIRECT TRAIN TO CBD VIA AIRPORT: 2 min walk to train station, bus routes, entrance to the M5 motorway only 300 mtrs.