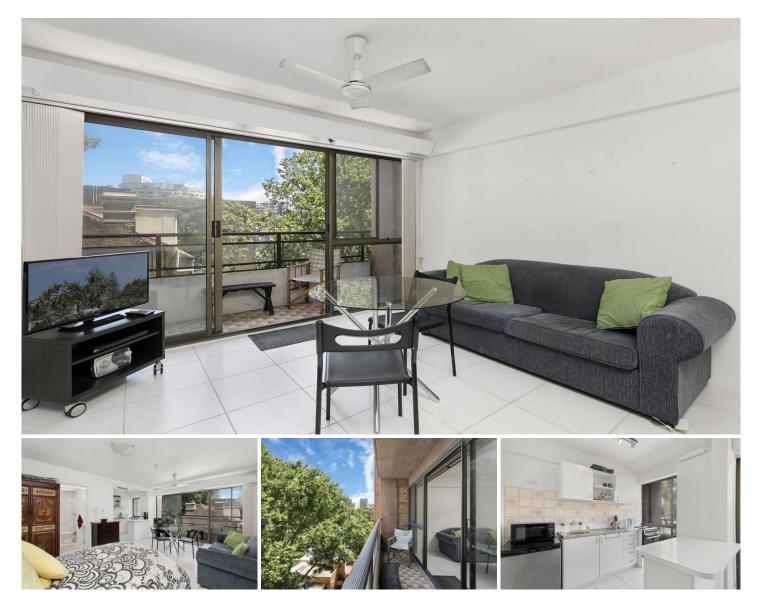

## 404/145 Victoria Street Potts Point NSW

Executives take note, this apartment is positioned in the quiet yet exclusive and happening part of Potts Point and only minutes from the business and entertainment areas of the city.

Nearby are many cafes, fine dining restaurants and night spots. Situated 1 min walk to train station and supermarket, it is in 10mins to Bondi, Circular Quay and the CBD.

- Fully Furnished
- Bright and airy apartment with leafy outlook to city
- Open plan lounge, dining and living area with built-in robe
- Queen sized Bed with pull out sofa bed