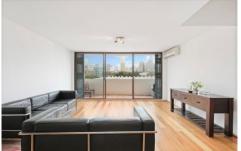

## PROPERTY FEATURES

- + Ideal sunny north west facing
- + Two large bedrooms, storage, built ins
- + Floating Timber Floorboards