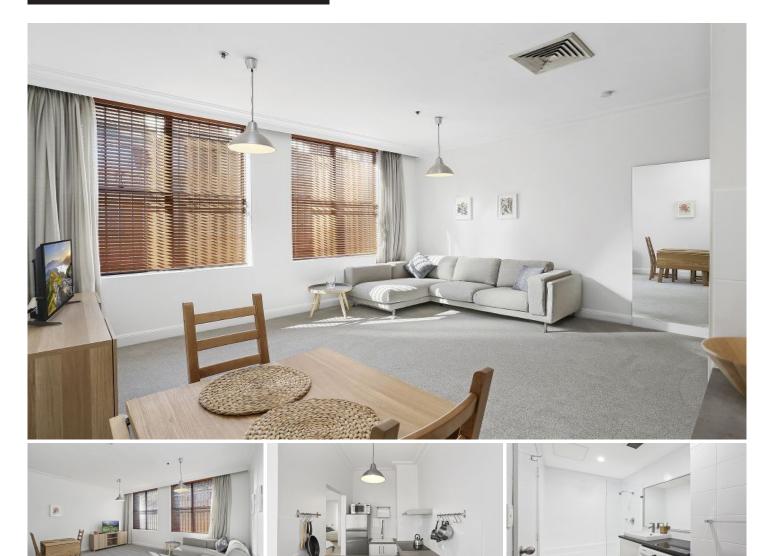

## 114/88 Dowling Street Woolloomooloo NSW

LARGE 55sqm DESIGNER CITY FRINGE APARTMENT with tranquil setting across road from SYDNEY HARBOUR, every convenience of Potts Point or the CBD only mins walking.

DESIRABLE APARTMENT FEATURES:

- Fully furnished, you don't need anything
- Designer furniture and appliances included
- Large built ins storage
- Bedroom area, dinning area and lounge area
- Spacious with high cielings
- Kitchen all crockery, cutlery and appliances inc.
- Ducted air conditioning, floor to ceiling storage
- Internal washer / dryer machine
- Sought after building close to harbor