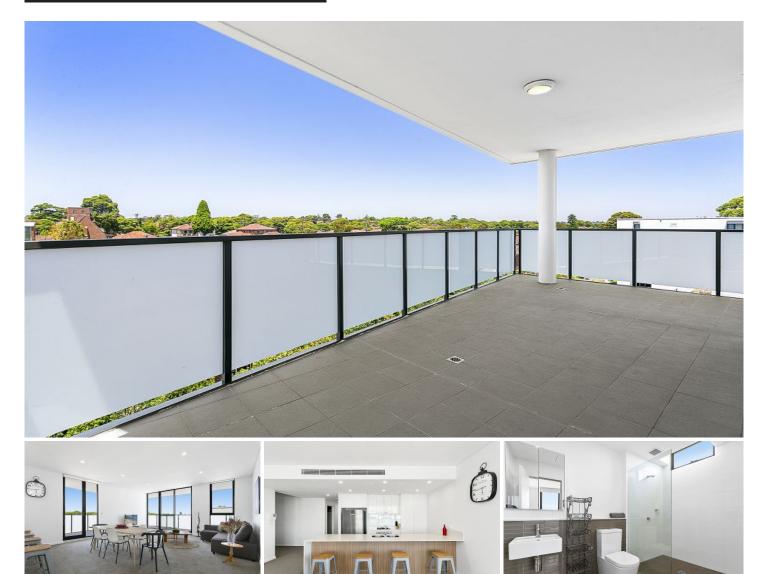

## 307C/11 Mashman Avenue Kingsgrove NSW

EXECUTIVES TAKE NOTE, contemporary amenities, lifestyle, convenient shopping and transport 2min walk from front door.

THE BUILDING: Fresh, new and executive with conveniences of Woolworths supermarket, deli and cafes, around the building.

THE APARTMENT: large living space with open plan kitchen, large glass windows open to massive balcony to entertain.

DIRECT TRAIN TO CBD VIA AIRPORT: 2 min walk to train station, bus routes, entrance to the M5 motorway only 300 mtrs.