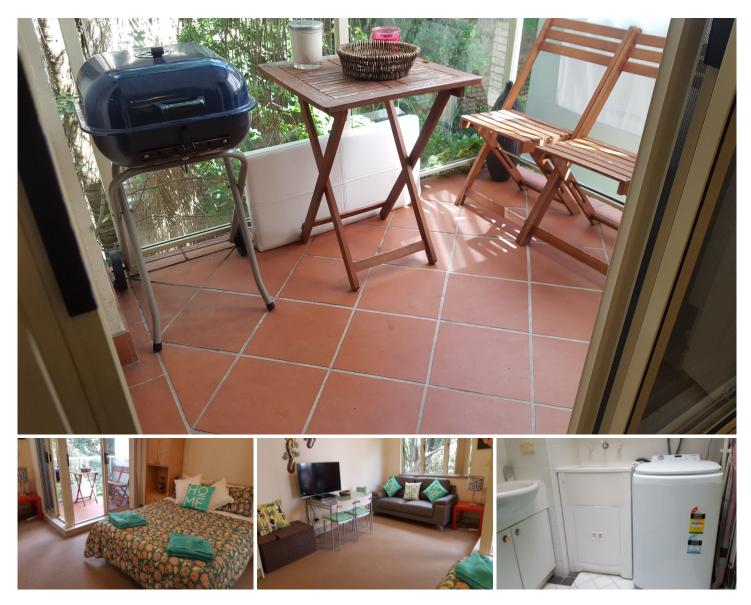

## 12/1 Kellet Place Potts Point NSW

FULLY FURNISHED peaceful spacious apartment is ideally positioned on the top floor of a small boutique building.

This light and bright apartment has a wide, useable balcony and extensive built-in wardrobes including a deluxe bed plus modern white bathroom with skylight and internal laundry facilities.

The quiet location is convenient to both the local train station and Rushcutters Bay parklands.

To Inspect contact DEAN 0419 201 311