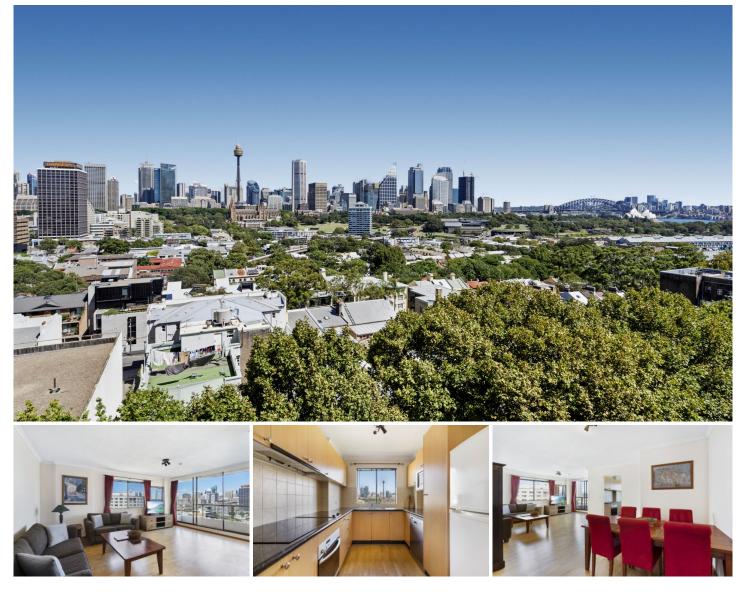

## 21/204 Victoria Street Potts Point NSW

Large north facing sun-filled, light and bright airy apartment with balcony and amazing city, Harbour Bridge and Opera House views set in a perfect central position of Potts Point.

## DESIRABLE FEATURES:

- Large living/dining areas + balcony + polished floorboards
- Two large bedrooms with built-in wardrobes

- Full european kitchen inc all appliances, crockery and cutlery

- Modern bathroom inc bathtub and separate walk-in shower

- Internal Laundry
- Perfectly positioned in cosmopolitan Potts Point
- 10 mins walk to CBD
- 2 minute walk to Kings Cross train station and city buses
- 2 minutes walk to Coles Shopping Centre and Fitness