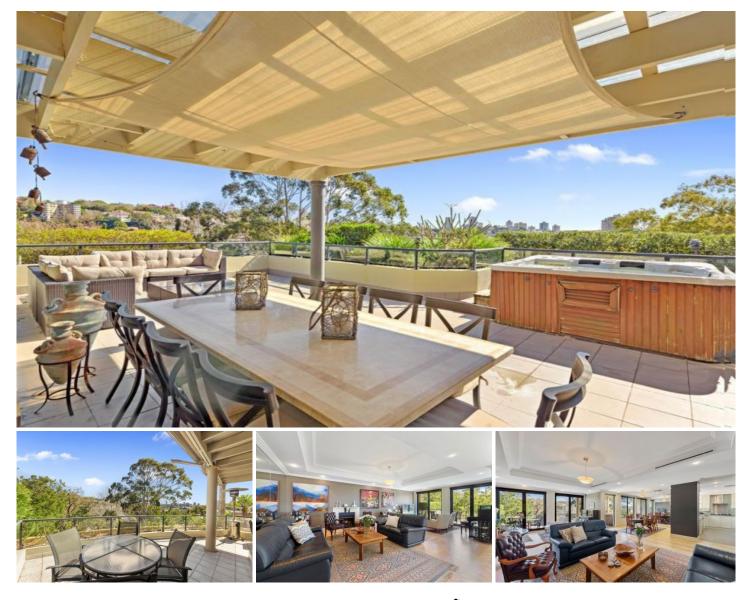

## 5/40-42 Carlotta Road Double Bay NSW

Penthouse Apartment positioned in a perfect position of Double Bay enjoying city and district views from the rooftop spa and entertainment area.

This grand private apartment residence features video security entry / two generous bedrooms designed over two levels of entertaining.

This penthouse apartment has well-proportioned living / dining spaces, ideal for entertaining with own private large roof top entertaining area equipped with large heated spa and BBQ / covered outdoor dining facilities to enjoy.