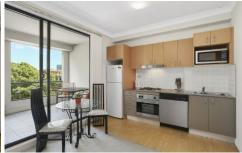

## **DESIRABLE FEATURES**

- Loads of natural light
- Entertaining balcony w sky, district views
- Gas cooking, dishwasher, air-conditioning
- Bathroom full sized Inc bath, shower
- Laundry with seperate washer, dryer
- Built- in wardrobes, storage
- Lift level access from street level
- Marble lobby, building entrance
- Pool, sauna, gym