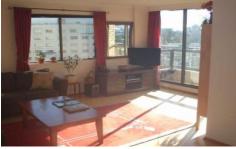

## **DESIRABLE FEATURES:**

- Large living/dining areas + balcony + polished floorboards
- Two large bedrooms with built-in wardrobes
- Full european kitchen inc all appliances, crockery and cutlery
- Modern bathroom inc bathtub and separate walk-in shower
- Internal Laundry
- Perfectly positioned in cosmopolitan Potts Point
- 10 mins walk to CBD
- 2 minute walk to Kings Cross train station and city buses
- 2 minutes walk to Coles Shopping Centre and Fitness