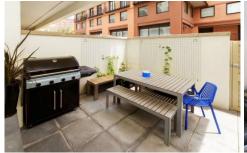

The clever floor plan maximises space, light and privacy. Spilling out to a West facing private courtyard, this one bedroom, garden apartment is a must to inspect!

## Desirable Features:

- Quality furnishings and appliances
- Courtyard with BBQ, gas mains (no gas bottle)
- Private entrance