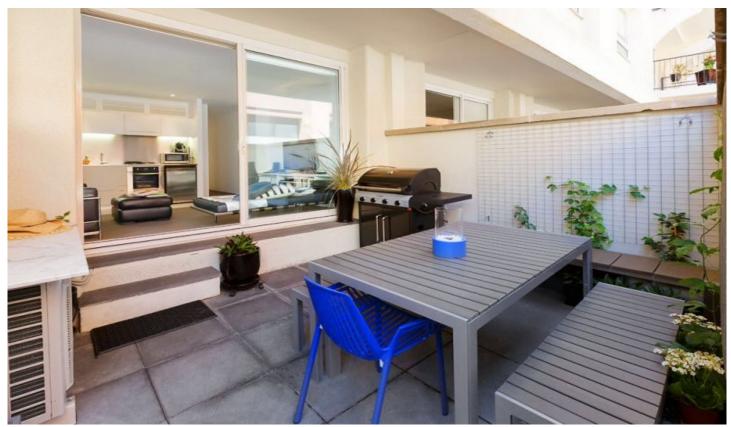

The clever floor plan maximises space, light and privacy. Spilling out to a West facing private courtyard, this one bedroom, garden apartment is a must to inspect!

## Desirable Features:

- Quality furnishings and appliances
- Courtyard with BBQ, gas mains (no gas bottle)
- Private entrance