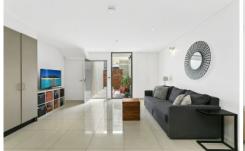

- Secluded to the rear of a block of 7 with a private entry
- Fluid whole-floor living with massive living zone
- Caesarstone gas kitchen, brand new appliances
- Private north facing entertaining deck
- Large bedroom with built-ins
- Master suite with large robe and wide open urban views
- Large bath and hidden laundry