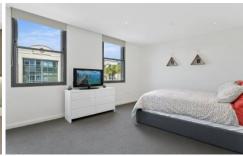

- Secluded to the rear of a block of 7 with a private entry
- Fluid whole-floor living with massive living zone
- Caesarstone gas kitchen, brand new appliances
- Private north facing entertaining deck
- Large bedroom with built-ins
- Master suite with large robe and wide open urban views
- Large bath and hidden laundry