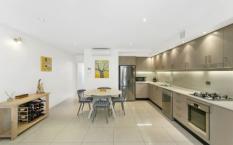

- Secluded to the rear of a block of 7 with a private entry
- Fluid whole-floor living with massive living zone
- Caesarstone gas kitchen, brand new appliances
- Private north facing entertaining deck
- Large bedroom with built-ins
- Master suite with large robe and wide open urban views
- Large bath and hidden laundry