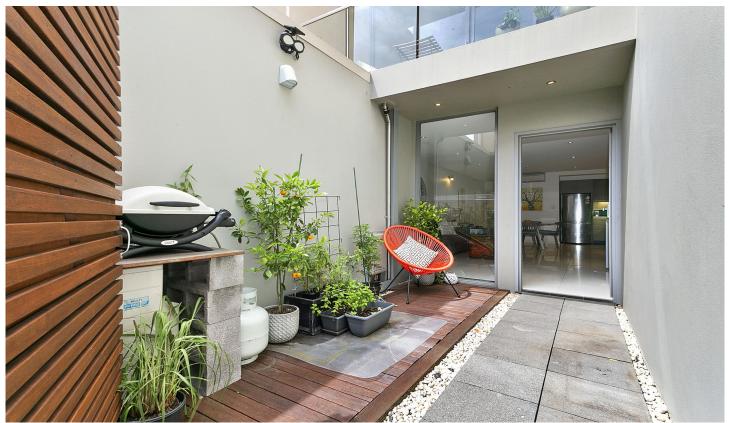

- Secluded to the rear of a block of 7 with a private entry
- Fluid whole-floor living with massive living zone
- Caesarstone gas kitchen, brand new appliances
- Private north facing entertaining deck
- Large bedroom with built-ins
- Master suite with large robe and wide open urban views
- Large bath and hidden laundry