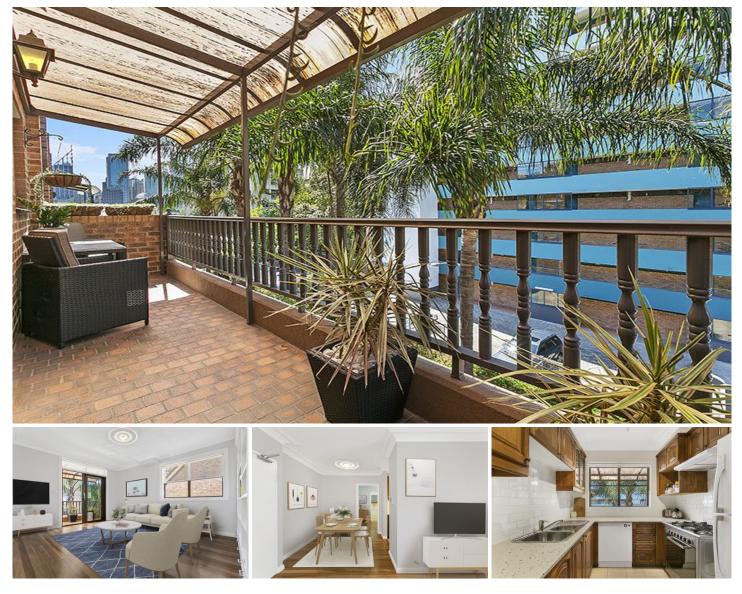

## 14/6 Challis Avenue Potts Point NSW

Ideal rear corner position with captivating city backdrop and accessible security car space.

## DESIRABLE FEATURES

- Sunny north facing, full of natural light
- Stunning city views, palm trees, greenery
- Living room opens to balcony

- Kitchen, gas cooking, stone bench, new dishwasher and fridge

- Bedroom, king size, wall-to-wall built-in wardrobes
- Flooring spotted gum, high featured ceilings
- Bathroom spa bath, storage
- Laundry internal w washing machine
- Lift access from garage
- Secure undercover parking