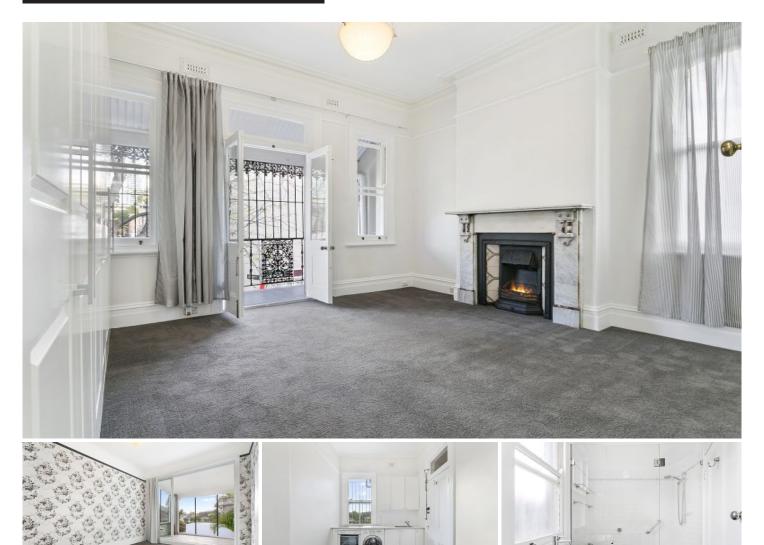

## 1/2 Hughes Street Potts Point NSW

Executives Take Note.. Perfectly suited to a professional person, inner city, fully renovated top floor terrace apartment exudes charm with period detail and features.

Contemporary kitchen and bathroom with two balconies at both ends of the property.

Covering the entire top floor, the apartment is brightly lit with sunny balconies, generous bedroom with huge built-ins, high ceilings and plenty of storage space.