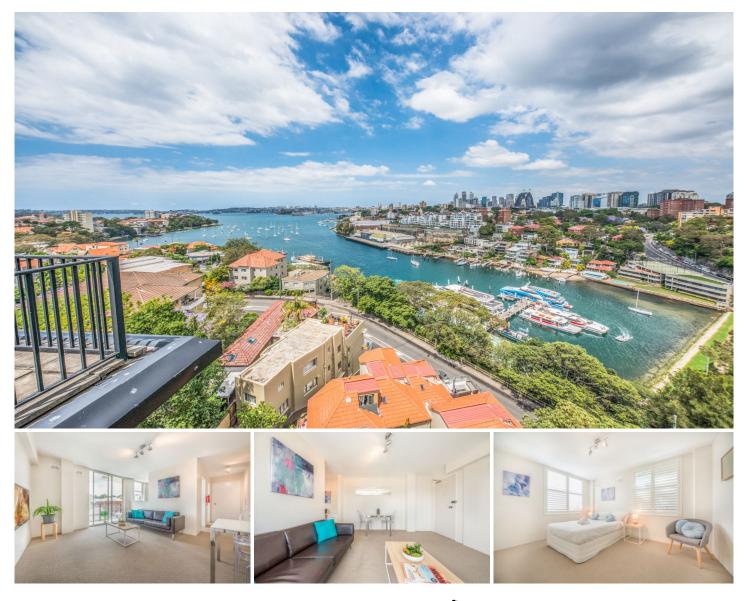

## 9/58 Kurraba Road Neutral Bay NSW

Access to building is via Boyd Lane

SUN DRENCHED Northerly aspect and open outlook, this LARGE apartment is the perfect property for people that need sun in their life !

LARGE bedroom with built-in robes, renovated kitchen, bathroom, timber shutters, internal laundry and light filled living opening to a sunny balcony, plus parking.

The building features a rooftop terrace with sensational 360 degree Harbour & City views with level lift access.

Easy access of ferry, city bus, harbour foreshore and convenience shops.